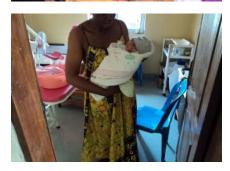

# Maternity Professional Antenatal care follow up

Heater to warm water and Ac to regulate room temperature available upon patient request.

Maternity Ward

#### Mother and child unit with Air conditioning and chairs for visitors

Modern maternity and delivery room with available midwives to receive the baby.