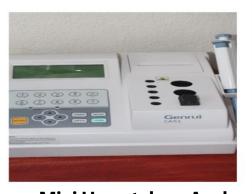

## The Best Medical Equipment

We have all standard medical equipment to ensure accurate diagnosis to our patients.

**Thermostat Incubator** 

**Blood Centrifuge** 

**Electrocardiography machine** 

**Echography/Ultrasound** 

**Biochemistry Analyzer** 

Hematology Analyzer

Mini Hematology Analyzer