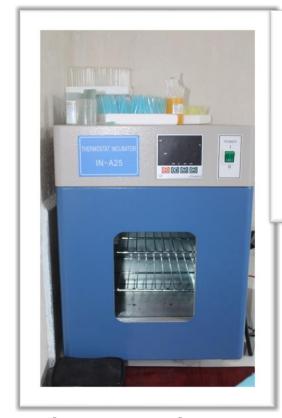

## The Best Medical Equipment

We have all standard medical equipment to ensure accurate diagnosis to our patients.

**Thermostat Incubator** 

**Blood Centrifuge** 

**Electrocardiography machine** 

**Echography/Ultrasound** 