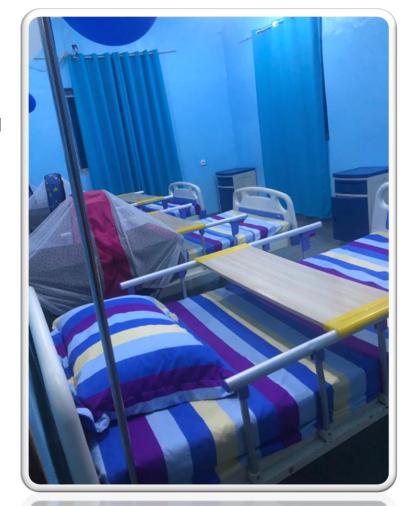

Ward with 3 beds, Fan, toilet with 24/7 water supply and stand by generator.

**Braded medications from the United states** and Well trained pharmacy attendants

# Maternity Professional Antenatal care follow up

Heater to warm water and Ac to regulate room temperature available upon patient request.

Maternity Ward

#### Mother and child unit with Air conditioning and chairs for visitors

Modern maternity and delivery room with available midwives to receive the baby.