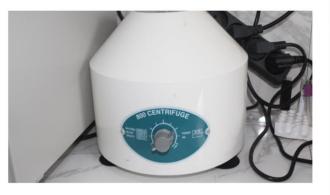

## The Best Medical Equipment

We have all standard medical equipment to ensure accurate diagnosis to our patients.

**Thermostat Incubator** 

**Blood Centrifuge** 

**Electrocardiography machine** 

**Echography/Ultrasound** 