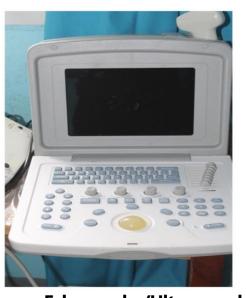

## The Best Medical Equipment

We have all standard medical equipment to ensure accurate diagnosis to our patients.

**Thermostat Incubator** 

**Blood Centrifuge** 

**Electrocardiography machine** 

**Echography/Ultrasound** 